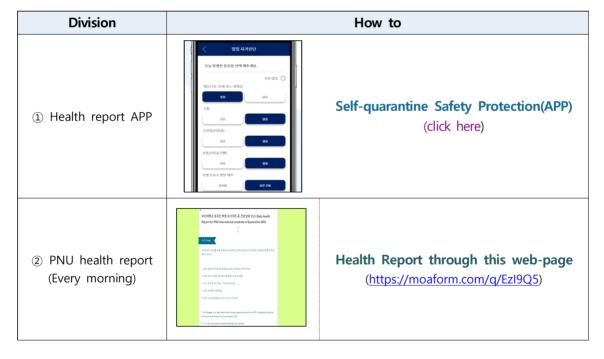

### H. Report your health status during quarantine(1st~DISMISSAL)

- PLEASE REPORT IT FROM THE 1ST DAY ~ THE DAY OF DISMISSAL.
- The student MUST REPORT using BOTH "Health status report APP" and "E-mail"
- How to: